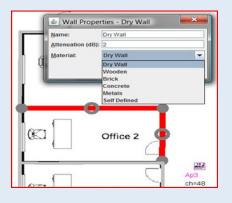

#### **▶** Deployment Optimization and Planning (DOP)

Network performance depends on the accurate analysis of signal paths and transmission protocol events. Only WiTuners' Advanced Wi-Fi Tuning Technologies have the necessary precision to deliver truly optimal network performance.