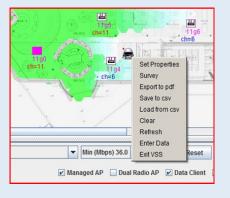

## ► On-Demand Auditing and Tuning (OAT)

When connected to a Wi-Fi controller, this one-time license will check out the performance at any convenient time on an on-demand basis. It will propose new RF plan settings to optimize the network's performance according to the requirements.

### **▶** Continuous Audit and Tuning (CAT)

WiTuners CAT continuously monitors and analyzes the performance of WLANs in real time and issues alerts when certain thresholds are exceeded. It will generate a new RF plan and, if desired, feed this into the WLAN controller automatically. This, together with the Trend Analysis feature, keeps your WLANs in optimum shape at all times.